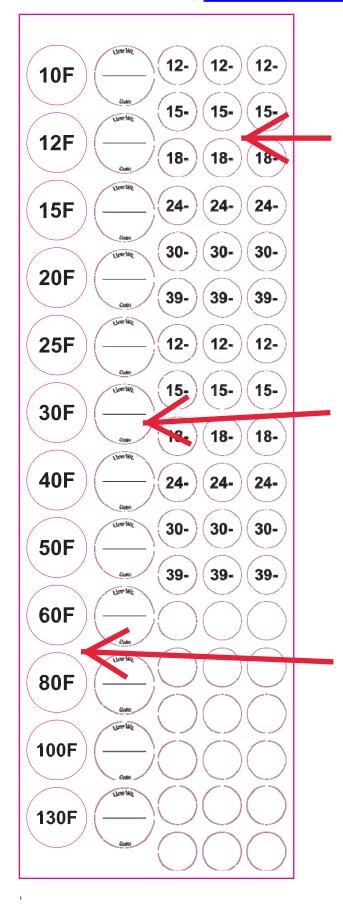

## Drag Setting - Writable Blank - Fluorocarbon Labels #21019

Drag Setting - is the number of pounds of drag you have at strike on the reel. This should be 30% of the Line Weight - so 40# line will have 12# of drag - 50# is 15# and 60# is 18# and 80# is 24# - 100# is 30# and 130# is 39#. You can place the appropriate DOT where your Lever Drag is set. There are also some Blank ones if you want to use your own Pound Setting or add a Strike or Full number.

The Pre-Printed Labels are for Fluorocarbon Line. These are printed with the most common Line Weights and are Noted with an "F" and on the White Material to set them off different from the other OneCoolTuna Line Labels.